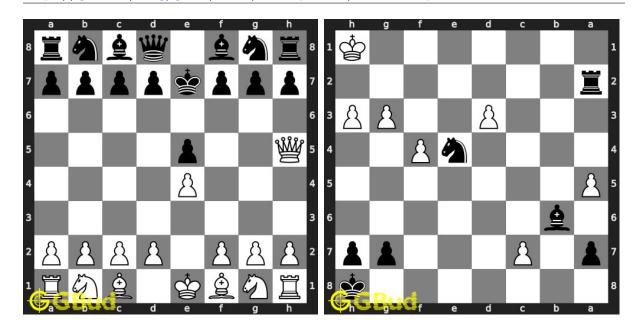

#### 21. Mate in 1 move

Level: easy, Next Move: White Solution: https://gbud.in/g9d0tr4

#### 22. Mate in 1 move

Level: easy, Next Move: Black Solution: https://gbud.in/g9d0tr4

#### 23. Mate in 1 move

Level: easy, Next Move: White Solution: https://gbud.in/g9d0tr4

#### 24. Mate in 1 move

Level: easy, Next Move: White Solution: https://gbud.in/g9d0tr4

#### 25. Mate in 1 move

Level: easy, Next Move: Black Solution: https://gbud.in/g9d0tr4

#### 26. Mate in 1 move

Level: easy, Next Move: White Solution: https://gbud.in/g9d0tr4

#### 27. Mate in 1 move

Level: easy, Next Move: White Solution: https://gbud.in/g9d0tr4

#### 28. Mate in 1 move

Level: easy, Next Move: White Solution: https://gbud.in/g9d0tr4

#### 29. Mate in 1 move

Level: easy, Next Move: White Solution: https://gbud.in/g9d0tr4

### 30. Mate in 1 move

Level: easy, Next Move: Black Solution: https://gbud.in/g9d0tr4

Figure 1: Solve other puzzles @ https://gbud.in/chsgppz