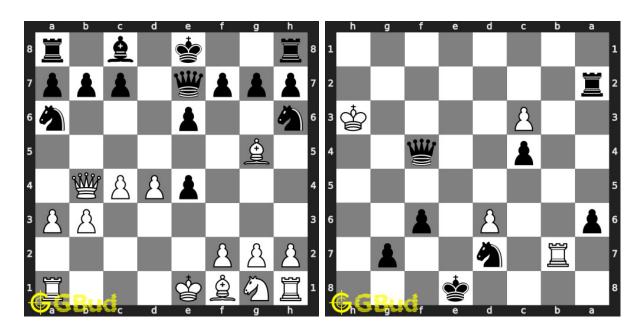

#### 21. Mate in 1 move

Level: easy, Next Move: White Solution: https://gbud.in/g9d0tr4

#### 22. Mate in 1 move

Level: easy, Next Move: Black Solution: https://gbud.in/g9d0tr4

#### 23. Mate in 1 move

Level: easy, Next Move: White Solution: https://gbud.in/g9d0tr4

#### 24. Mate in 1 move

Level: easy, Next Move: White Solution: https://gbud.in/g9d0tr4