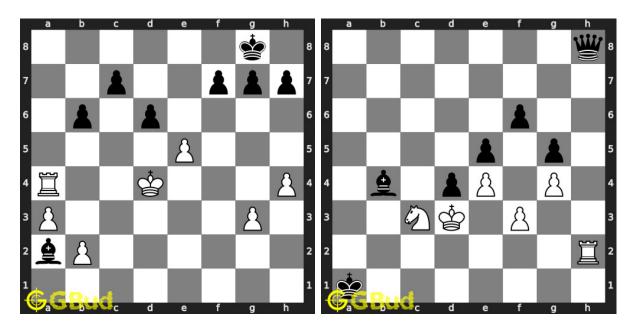

#### 25. Mate in 1 move

Level: easy, Next Move: Black Solution: https://gbud.in/g9d0tr4

#### 26. Mate in 1 move

Level: easy, Next Move: White Solution: https://gbud.in/g9d0tr4

#### 27. Mate in 1 move

Level: easy, Next Move: White Solution: https://gbud.in/g9d0tr4