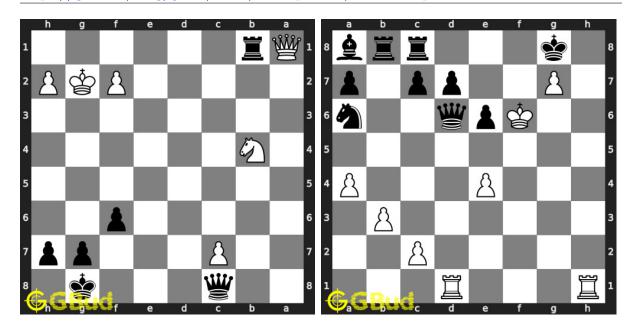

#### 28. Mate in 1 move

Level: easy, Next Move: White Solution: https://gbud.in/g9d0tr4

#### 29. Mate in 1 move

Level: easy, Next Move: White Solution: https://gbud.in/g9d0tr4