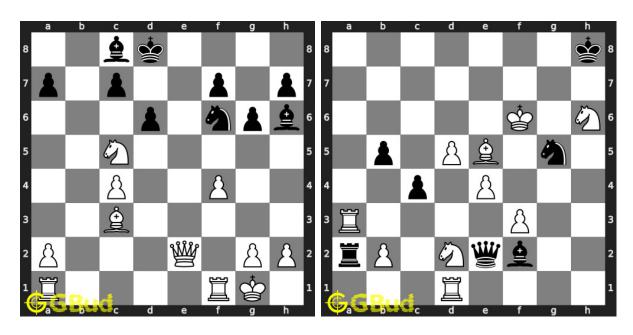

### 30. Mate in 1 move

Level: easy, Next Move: Black Solution: https://gbud.in/g9d0tr4

Figure 1: Solve other puzzles @ https://gbud.in/chsgppz